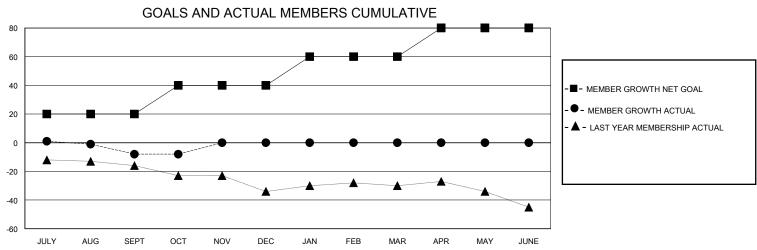

## MONTHLY MEMBERSHIP PROGRESS REPORT

District 42

GMT: LOCATION RHODE ISLAND GMT CA

| 200/11/01/14/42 |               |             |               |                       |                        |                         |                                                    |  |
|-----------------|---------------|-------------|---------------|-----------------------|------------------------|-------------------------|----------------------------------------------------|--|
|                 | Club          | s           |               | Members               |                        |                         |                                                    |  |
|                 | RESULTS FOR   | R 2023-2024 |               | RESULTS FOR 2023-2024 |                        |                         |                                                    |  |
| QUARTER         | NEW CLUB GOAL | NEW CLUBS   | DROPPED CLUBS | QUARTER MEME          | BER GROWTH NET<br>GOAL | MEMBER GROWTH<br>ACTUAL | DROPPED<br>MEMBERS ACTUAL<br>(including transfers) |  |
| JULY/AUG/SEPT   | 0             | 0           | 0             | JULY/AUG/SEPT         | 20                     | 16                      | 24                                                 |  |
| OCT/NOV/DEC     | 1             | 0           | 0             | OCT/NOV/DEC           | 20                     | 5                       | 5                                                  |  |
| JAN/FEB/MAR     | 0             | 0           | 0             | JAN/FEB/MAR           | 20                     | 0                       | 0                                                  |  |
| APR/MAY/JUNE    | 0             | 0           | 0             | APR/MAY/JUNE          | 20                     | 0                       | 0                                                  |  |